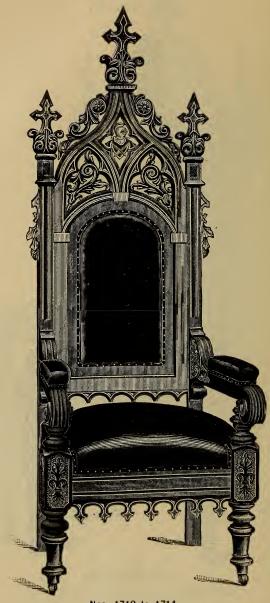

| 28   | 25 |

Chairs-Continued.



Nos. 1705 to 1709.

Six feet high; solid walnut, oak or cherry.

| 1705 | Designated area of section disease               | 401  | 00 |
|------|--------------------------------------------------|------|----|
| 1703 | Perforated wood seat and back                    | \$21 | UU |
| 1706 | Mohair damask cushion back and spring seat       | 31   | 00 |
| 1707 | Mohair plush cushion back and spring seat        | 34   | 00 |
| 1708 | Brocaded silk plush cushion back and spring seat | 34   | 00 |
| 1709 | Leather cushion back and spring seat             | 34   | 00 |

#### Chairs—Continued.



#### Nos. 1710 to 1714.

|      | Six feet six inches high; solid walnut, oak or cherry. |      |    |
|------|--------------------------------------------------------|------|----|
| 1710 | Perforated wood seat and back                          | \$24 | 00 |
| 1711 | Mohair damask cushion back and spring seat             | 33   | 50 |
| 1712 | Mohair plush cushion back and spring seat              | - 38 | 00 |
| 1713 | Brocaded silk plush cushion back and spring seat       | - 38 | 00 |
| 1714 | Leather cushion back and spring seat                   | 38   | 00 |

88884



Forty inches high; solid walnut, oak or cherry. Made any length desired. Upholstering on back will be made in one long or two short panels.

Mohair damask cushion seat and back; no springs: per foot...... as may be or